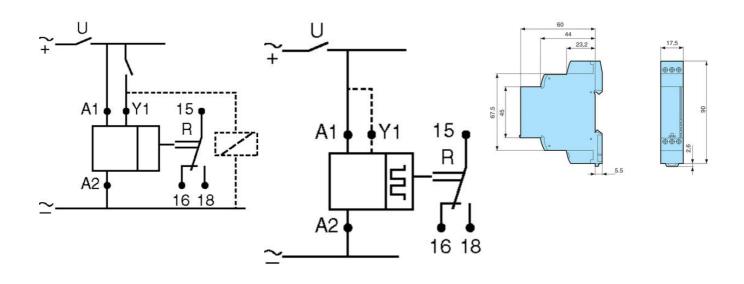

## PRODUCT DESCRIPTION

Chronos 2 series timer relays for DIN rail mounting with screw terminal connections and these versions have 1 x relay outputs with 8A rated changeover contacts in a 17.5mm wide housing.

| Mounting                    | DIN rail                                               |
|-----------------------------|--------------------------------------------------------|
| Mounting                    | TS35 DIN Rail                                          |
| Multi-function              | Yes                                                    |
| Output                      | Relay 1 pole C/O                                       |
| Power consumption           | 0,6 W                                                  |
| Relay output                | 1 pole C/O                                             |
| Repeatability               | 0,5 %                                                  |
| Response time off           | 120 ms                                                 |
| Storage temperature max     | 60 °C                                                  |
| Storage temperature min     | -30 °C                                                 |
| Supply voltage              | 12-240V AC/DC                                          |
| Switching current max       | 8 A                                                    |
| Temperature operational max | 60 °C                                                  |
| Temperature operational min | -20 °C                                                 |
| Time range                  | 0,1-1s, 1-10s, 6-60s, 1-10min, 6-60min, 1-10h, 10-100h |