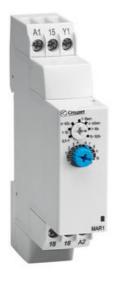

## **DIN TIMER 1 X RELAY OUTPUT**

Chronos 2 Series

88827103

Timer MUR3 Multifunction Relay 12-240V ac/dc

- 17.5mm wide
- Time range 0.1 sec 100 hrs
- Wide range supply voltage
- 1 x changeover relay output

## PRODUCT DESCRIPTION

Chronos 2 series timer relays for DIN rail mounting with screw terminal connections and these versions have 1 x relay outputs with 8A rated changeover contacts in a 17.5mm wide housing.

Time range is adjustable (in sub ranges) from 0.1 sec to 100 hours using a selector switch and potentiometer on the front face of the device.

The most common supply voltage requirements are covered by the standard units but there are also special versions that offer additional supply voltage options if required.

Some units are single function and some are multi function with the required timing function set by a selector switch on the front face of the device. The available timing functions are defined by a set of letter codes that is common across the whole Crouzet range.